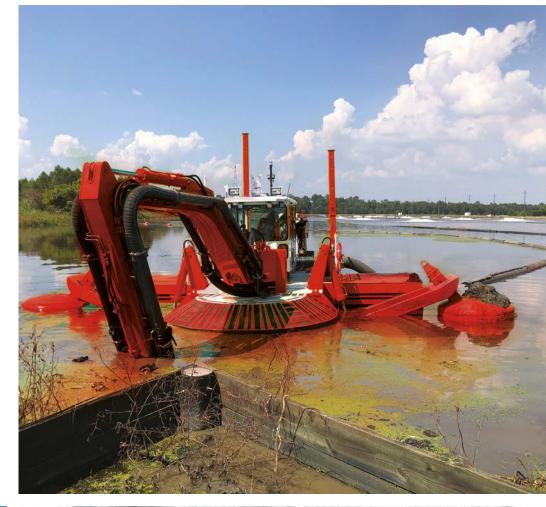

## Multi-functional, Efficient, and Easy to transport.

Every engineering detail that goes into the design of AMPHIBEX makes it an indispensable tool for crisis situations. With its versatile mechanical arm and phenomenal pumping capacity, the INTERVENTION PACK provides a highperformance and accessible resource when it is needed most.

### **Created for critical situations**

In addition to all its usual functions, the INTERVENTION PACK provides AMPHIBEX with all the additional equipment necessary for rescue operations. A state-of-the-art navigation system, a set of flashing beacons and rescue lights, lifeboats and a complete range of specially designed accessories.