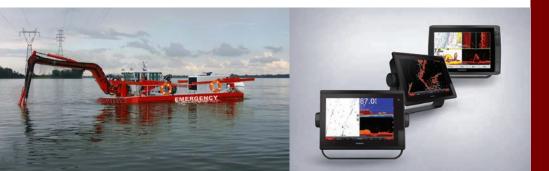

### 30 years of Expertise and Innovation

Normrock Industries puts its know-how to work by creating the very first intervention package for its fleet of AMPHIBEX machinery. Mobile on water and on land, in addition to offering unequalled versatility, the AE INTERVENTION is a must for all coastal and riverside cities.

### **Created for critical situations**

In addition to all its usual functions, the INTERVENTION PACK provides AMPHIBEX with all the additional equipment necessary for rescue operations. A state-of-the-art navigation system, a set of flashing beacons and rescue lights, lifeboats and a complete range of specially designed accessories.