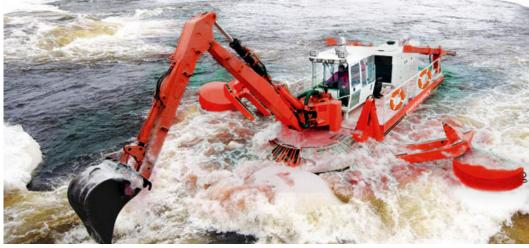

### **Disaster Intervention**

The AE INTERVENTION is a remarkable machine to act following a natural disaster. Whether it is for clean-up operations, to de-clutter dangerous debris, or for search and rescue operations, the AMPHIBEX is an ideal multi-functional machine. Its amphibious capacity also allows it to be at its best even in a partially or completely flooded area.

### **Environmental Emergencies**

Having proven itself for several decades as an environmental technology, AMPHIBEX is already used all over the world for decontamination operations, invasive species management, prevention, and sampling for analysis. In addition, everything is designed to be in close harmony with nature, from biodegradable hydraulic oil to carbon-reduced manufacturing.