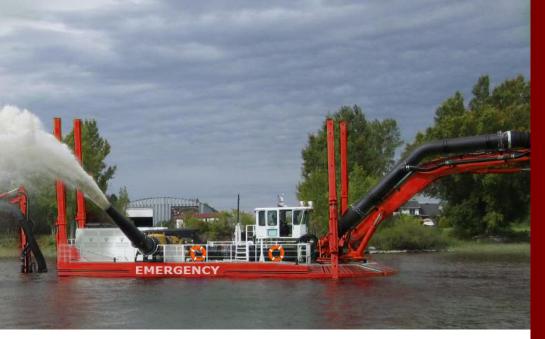

## **Public Safety**

Being an essential tool for cities in anticipation of disasters, AMPHIBEX can also be used for all kinds of maritime and riparian operations. The equipment and versatility of the AE INTERVENTION make it both an emergency vehicle and a service vehicle for public works. Use it to maintain waterways, pass underwater cables, pump water for fire departments or control floods and sewer overflows in urban and semi-urban environments.