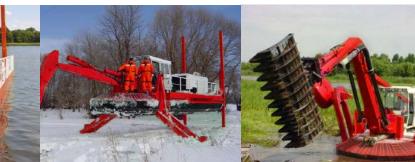

### **Disaster Intervention**

The AE INTERVENTION is a remarkable machine to act following a natural disaster. Whether it is for clean-up operations, to de-clutter dangerous debris, or for search and rescue operations, the AMPHIBEX is an ideal multi-functional machine. Its amphibious capacity also allows it to be at its best even in a partially or completely flooded area.

### **Environmental Emergencies**

Having proven itself for several decades as an environmental technology, AMPHIBEX is already used all over the world for decontamination operations, invasive species management, prevention, and sampling for analysis. In addition, everything is designed to be in close harmony with nature, from biodegradable hydraulic oil to carbon-reduced manufacturing.