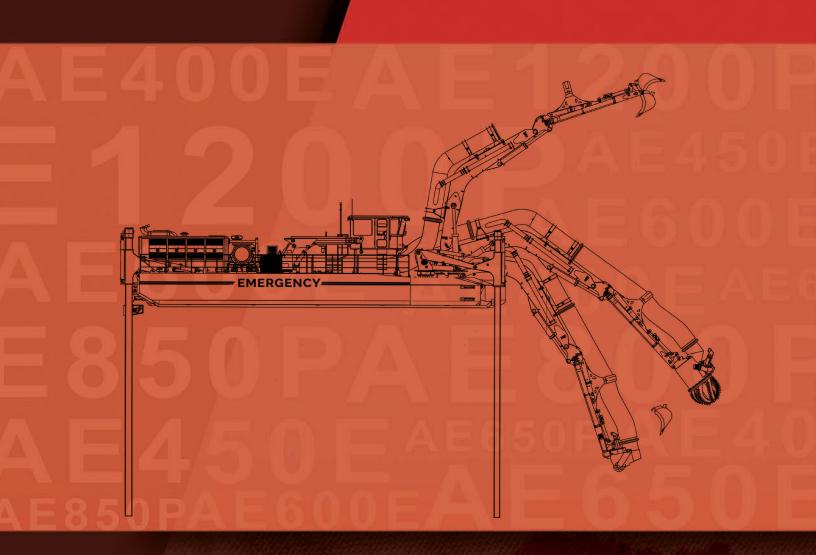

## Multi-functional, Efficient, and Easy to transport.

Every engineering detail that goes into the design of AMPHIBEX makes it an indispensable tool for crisis situations. With its versatile mechanical arm and phenomenal pumping capacity, the INTERVENTION PACK provides a highperformance and accessible resource when it is needed most.

### **Created for critical situations**

In addition to all its usual functions, the INTERVENTION PACK provides AMPHIBEX with all the additional equipment necessary for rescue operations. A state-of-the-art navigation system, a set of flashing beacons and rescue lights, lifeboats and a complete range of specially designed accessories.