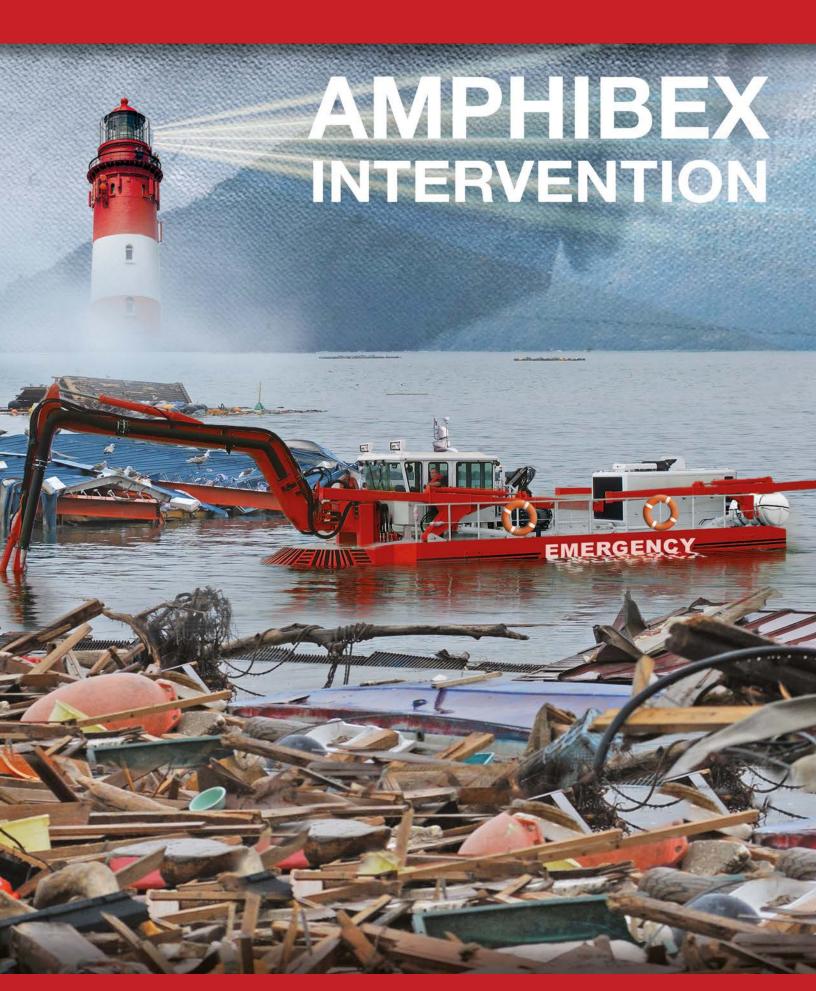

# **AMPHIBEX INTERVENTION**

### **Disaster Intervention**

The AE INTERVENTION is a remarkable machine to act following a natural disaster. Whether it is for clean-up operations, to de-clutter dangerous debris, or for search and rescue operations, the AMPHIBEX is an ideal multi-functional machine. Its amphibious capacity also allows it to be at its best even in a partially or completely flooded area.

## **Public Safety**

Being an essential tool for cities in anticipation of disasters, AMPHIBEX can also be used for all kinds of maritime and riparian operations. The equipment and versatility of the AE INTERVENTION make it both an emergency vehicle and a service vehicle for public works. Use it to maintain waterways, pass underwater cables, pump water for fire departments or control floods and sewer overflows in urban and semi-urban environments.